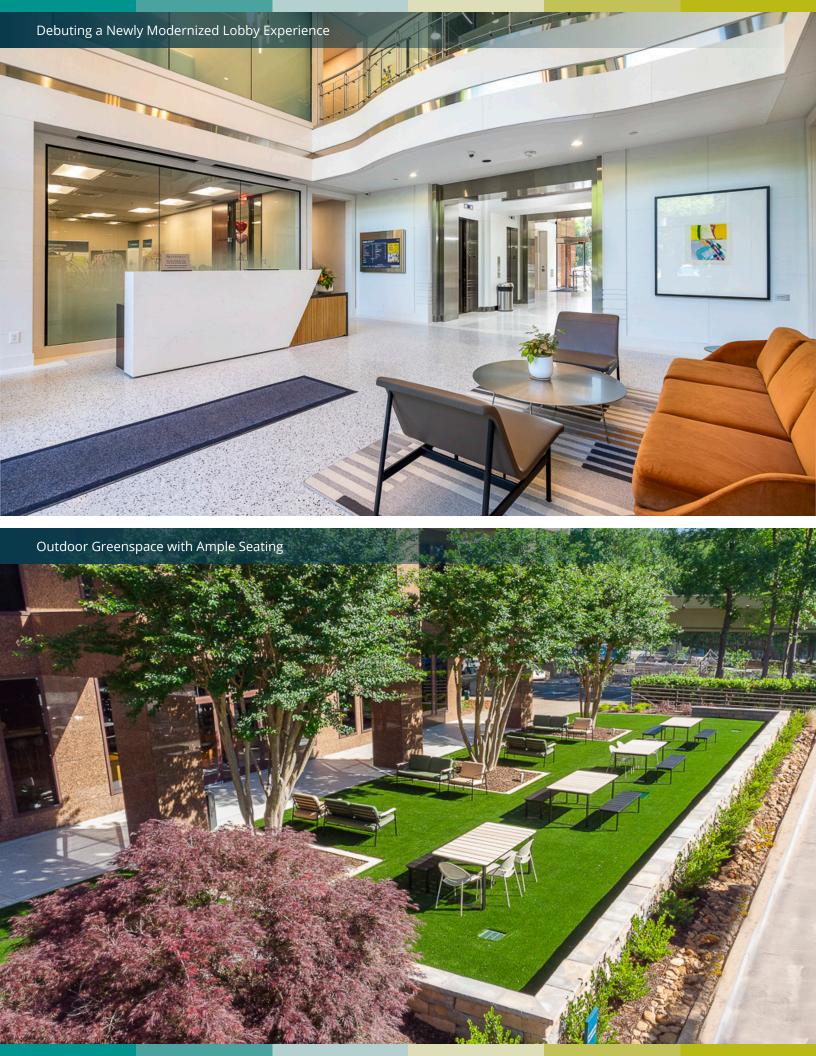

## Discover a New On-Site Experience

Ascending 12 stories above I-75 at the 120-loop interchange, Parkway anchors a business community at the entrance to Marietta's Green Tech Corridor and metro-Atlanta's northern hubs. Recently completed capital improvements including a modernized lobby and new amenity zone addition, Parkway features an enhanced workday experience.

#### RECENT IMPROVEMENTS

LOBBY MODERNIZATION

FITNESS & MOVEMENT CENTER

TENANT LOUNGE & GAMING

CAFÉ MODERNIZATION

ADDITIONAL OUTDOOR SEATING