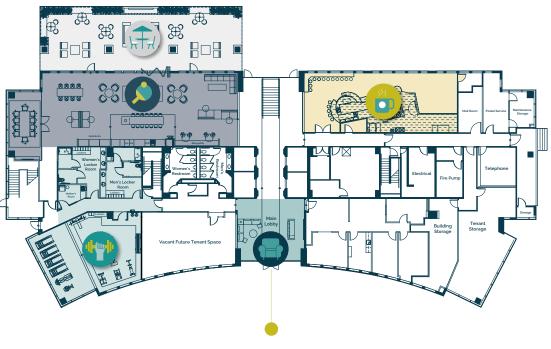

#### FIRST FLOOR PLAN VISUALIZATION

#### PRIMARY BUILDING ENTRANCE

#### **ON-SITE AMENITIES**

- Parkway Café
- Security
- Covered Parking
- Conference Facility
- Car Detailing
- Fitness & Movement Center
- Mother's Room

- Tenant Lounge & Gaming
- Courtyard Foodtruck Rotation
- Outdoor Seating
- Move-In Ready Spec Suites
- Sundries Shop
- On-Site Property Management
- EV Charging Stations