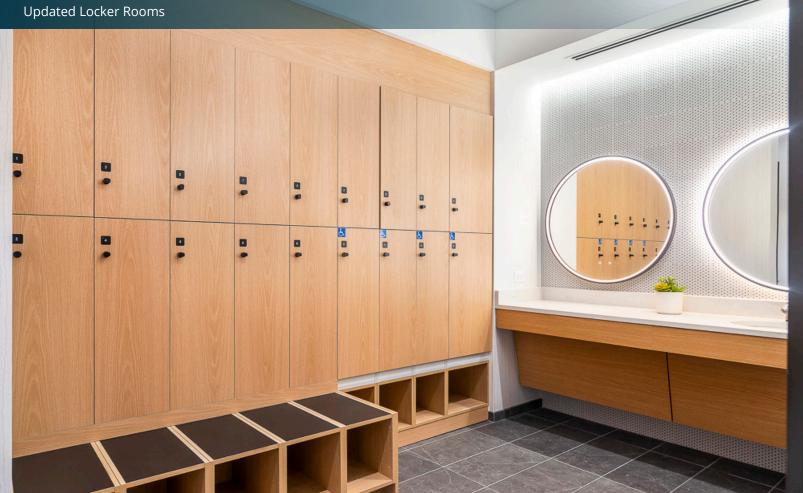

#### RECENT IMPROVEMENTS

LOBBY MODERNIZATION

FITNESS & MOVEMENT CENTER

TENANT LOUNGE & GAMING

CAFÉ MODERNIZATION

ADDITIONAL OUTDOOR SEATING